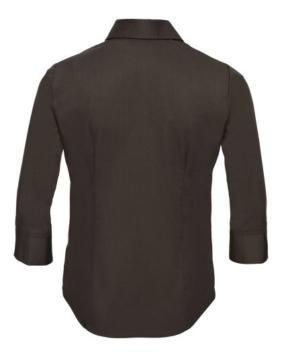

# **RUSSELL WOMEN'S SHIRT 3/4 SLEEVES TENCEL FITTED**

#### Specification

RUSSELL women's 3/4 sleeve shirt TENCEL FITTED.Our state-of-the-art shirt, designed for places where every detail matters.Modernly relaxed long sleeve, rounded edges, triangular side panel, dark pink strap along the neck, modern cuff without buttons.54% cotton / 46% Tencel Lyocell twill, 136 g / m2. Wash at 40 degrees.EASY CARE -dry fast, easy to iron. Choc M