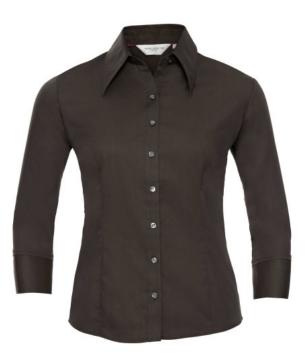

# **RUSSELL WOMEN'S SHIRT 3/4 SLEEVES TENCEL FITTED**

#### Specification

RUSSELL women's 3/4 sleeve shirt TENCEL FITTED.Our state-of-the-art shirt, designed for places where every detail matters.Modernly relaxed long sleeve, rounded edges, triangular side panel, dark pink strap along the neck, modern cuff without buttons.54% cotton / 46% Tencel Lyocell twill, 136 g / m2. Wash at 40 degrees.EASY CARE -dry fast, easy to iron. Choc M