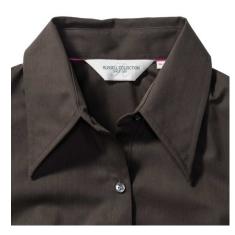

# **RUSSELL WOMEN'S SHIRT 3/4 SLEEVES TENCEL FITTED**

#### Specification

RUSSELL women's 3/4 sleeve shirt TENCEL FITTED.Our state-of-the-art shirt, designed for places where every detail matters.Modernly relaxed long sleeve, rounded edges, triangular side panel, dark pink strap along the neck, modern cuff without buttons.54% cotton / 46% Tencel Lyocell twill, 136 g / m2. Wash at 40 degrees.EASY CARE -dry fast, easy to iron. Choc M